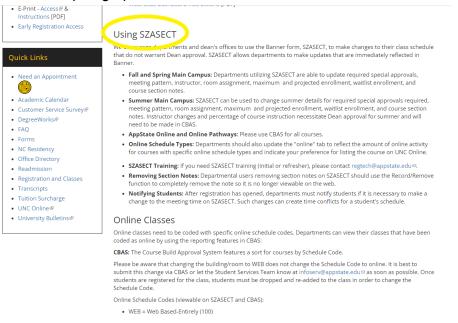

## Scroll to the paragraph devoted to USING SZASECT.

## Changes that need to be made in SZASECT not CBAS:

If an immediate change to a course is needed in Banner and it does not need approval from a Chair or Dean, SZASECT in Banner can be used to make the change.

Section notes should still be entered using SZASECT.

SZASECT capabilities do differ for Fall/Spring, Summer, and AppState Online courses. These differences are outlined on the Registrar's website.

Navigate to registrar.appstate.edu in your internet browser address bar.

## Please note:

Course additions and changes will be made in CBAS for all AppState Online courses. Changes and additions to instructors and percentage of instruction will be made in CBAS for Summer terms.