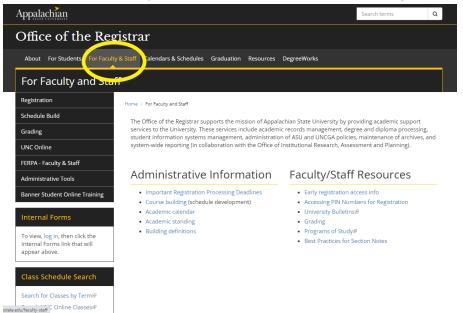

Click on the For Faculty & Staff tab under the Office of the Registrar heading.

Click on the Schedule Build menu option in the black menu box on the left side of the page.