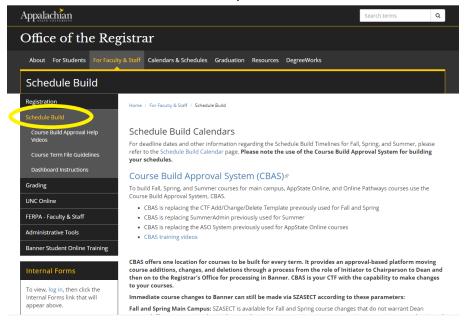

Click on the For Faculty & Staff tab under the Office of the Registrar heading.

Click on the Schedule Build menu option in the black menu box on the left side of the page.

## Scroll to the paragraph devoted to USING SZASECT.